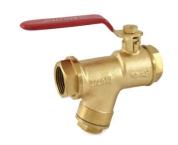

## 1085 Bronze Ball Valve with Integral Strainer (Screwed)

## **Salient Features**

- Screwed Female Ends to BSP.
- Two Piece Design.
- Quarter Turn, Lever Operated for convenient operation.
- Stainless Steel (S.S 304) rust proof perforated sheet screen is provided in the strainer.
- Carbon Steel Powder Coated and Robust Lever.
- Most suitable for refrigeration and H.V.A.C applications.