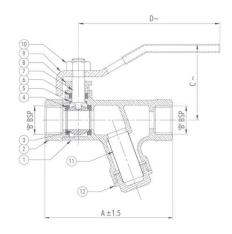

## **Materials**

| P.No. | Name of Part   | Material of Construction | Specification       | Qty. |
|-------|----------------|--------------------------|---------------------|------|
| 1     | Body           | Bronze                   | IS 318 Gr. LTB 2    | 1    |
| 2     | Bonnet         | Bronze                   | IS 318 Gr. LTB 2    | 1    |
| 3     | Ball           | Stainless Steel          | ASTM A 276 Type 304 | 1    |
| 4     | Body Seat Ring | PTFE                     |                     | 2    |
| 5     | Thrust Washer  | PTFE                     |                     | 1    |
| 6     | Packing Ring   | PTFE                     |                     | -    |
| 7     | Stem           | Stainless Steel          | ASTM A 276 Type 410 | 1    |
| 8     | Gland          | Brass                    | IS 6912 Gr. FLB     | 1    |
| 9     | Lever          | Carbon Steel             |                     | 1    |
| 10    | Nut            | Carbon Steel             |                     | 1    |
| 11    | Screen         | Stainless Steel          | Type 304            | 1    |
| 12    | Bottom Cover   | Bronze                   | IS 318 Gr. LTB 2    | 1    |

## **Sizes / Dimensions**

| Size (Inches) | Size (mm) | A ±1.5 | В    | C ~ | D ~ |
|---------------|-----------|--------|------|-----|-----|
| 1/2           | 15        | 92     | 1/2″ | 50  | 104 |
| 3/4           | 20        | 107    | 3/4″ | 60  | 121 |
| 1             | 25        | 119    | 1″   | 60  | 136 |