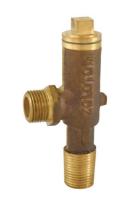

## 1018 Bronze Ferrule Cock (Medium)

## **Salient Features**

- Screwed Male Ends (Inlet to BSPT and Outlet to BSP) to IS 554 / BS 21 / ISO 7.
- Medium Pattern, Rough Body, Full Flow.
- Metal to Metal contact seating.
- Can withstand heavy impact of water as well as tolerance of sudden pressure.

Test Pressure (Hydrostatic) : Shell : 20 kg/cm²g (285 psig) Seat : 13.5 kg/cm²g (192 psig)

Maximum Working Temperature: 225°C

Suitable For Water