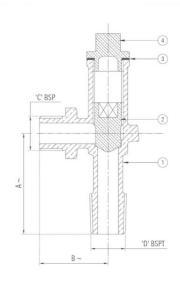

## **Materials**

| P.No. | Name of Part | Material of Construction | Specification    | Quantity |
|-------|--------------|--------------------------|------------------|----------|
| 1     | Body         | Bronze                   | IS 318 Gr. LTB 2 | 1        |
| 2     | Plug         | Bronze                   | IS 318 Gr. LTB 2 | 1        |
| 3     | Joint Washer | Leather                  |                  | 1        |
| 4     | Сар          | Bronze                   | IS 318 Gr. LTB 2 | 1        |

## **Sizes / Dimensions**

| Size (Inches) | Size (mm) | A ±5 | B ±5 | С    | D    |
|---------------|-----------|------|------|------|------|
| 1/4           | 8         | 57   | 35   | 1/4″ | 1/4″ |
| 3/8           | 10        | 60   | 36   | 3/8″ | 3/8″ |
| 1/2           | 15        | 57   | 37   | 1/2″ | 1/2″ |