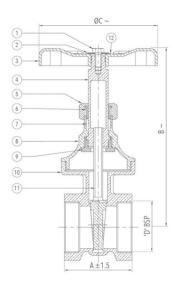

## **Materials**

| P.No. | Name of Part  | <b>Material of Construction</b> | Specification                          | Quantity |
|-------|---------------|---------------------------------|----------------------------------------|----------|
| 1     | Screw / Bolt  | Carbon Steel (Zinc Plated)      |                                        | 1        |
| 2     | Washer        | Carbon Steel (Zinc Plated)      |                                        | 1        |
| 3     | Hand wheel    | Sheet Metal (Powder Coated)     |                                        | 1        |
| 4     | Stem          | Forged Brass / Bronze           | IS 6912 Gr. FLB / IS 318 Gr.<br>LTB 2* | 1        |
| 5     | Gland Nut     | Forged Brass                    | IS 6912 Gr. FLB                        | 1        |
| 6     | Gland         | Forged Brass                    | IS 6912 Gr. FLB                        | 1        |
| 7     | Gland Packing | PTFE                            |                                        | -        |
| 8     | Bonnet        | Forged Brass / Bronze           | IS 6912 Gr. FLB / IS 318 Gr.<br>LTB 2* | 1        |
| 9     | Check Nut     | Forged Brass                    | IS 6912 Gr. FLB                        | 1        |
| 10    | Body          | Bronze                          | IS 318 Gr. LTB 2                       | 1        |
| 11    | Wedge         | Forged Brass                    | IS 6912 Gr. FLB                        | 1        |
| 12    | Name Plate    | Aluminum                        |                                        | 1        |

## **Sizes / Dimensions**

| Size (Inches) | Size (mm) | A ±1.5 | B ~ | ØC ~ | D      |
|---------------|-----------|--------|-----|------|--------|
| 1/4*          | 8*        | 35     | 92  | 60   | 1/4″   |
| 3/8*          | 10*       | 38     | 96  | 60   | 3/8″   |
| 1/2           | 15        | 41     | 103 | 60   | 1/2″   |
| 3/4           | 20        | 45     | 122 | 65   | 3/4″   |
| 1             | 25        | 50     | 137 | 70   | 1″     |
| 1 1/4         | 32        | 54     | 150 | 90   | 1 1/4" |
| 1 1/2         | 40        | 60     | 166 | 90   | 1 1/2" |
| 2             | 50        | 65     | 200 | 110  | 2″     |
| 2 1/2*        | 65*       | 76     | 250 | 120  | 2 1/2" |
| 3*            | 80*       | 92     | 292 | 138  | 3″     |
| 4*            | 100*      | 105    | 365 | 160  | 4″     |

<sup>~ ±10</sup> 

**NOTE:** Size 6" can also be made available.

<sup>\*</sup>Stem and Bonnet for Size 8, 10, 65, 80 and 100 are of Bronze.