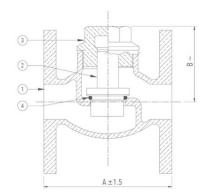

## Sizes / Dimensions

| Size (Inches) | Size (mm) | A ±1.5 | B ~ |
|---------------|-----------|--------|-----|
| 1/2*          | 15*       | 75     | 40  |
| 3/4*          | 20*       | 85     | 45  |
| 1*            | 25*       | 95     | 55  |
| 1 1/4         | 32        | 110    | 59  |
| 1 1/2         | 40        | 120    | 65  |
| 2             | 50        | 145    | 74  |
| 2 1/2         | 65        | 165    | 85  |
| 3             | 80        | 185    | 105 |
| 4             | 100       | 216    | 131 |

~ ±10

Phones: +91 181 4676666 (100 Lines) Facsimile: +91 181 2792500 & 2251600  $Email: sales@zolotovalves.com, \ mktg@zolotovalves.com\\$ 

<sup>\*</sup>Bonnet for Size 15, 20 and 25 is of Forged Brass.