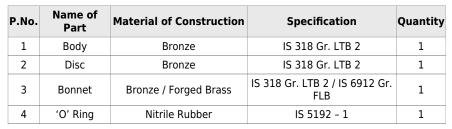

## 1039 Bronze Horizontal Check Valve (Flanged)

## **Salient Features**

- Flanged Ends to IS 778.
- Screwed in Bonnet, meant for Horizontal Lines Only.
- Permits flow in one direction and closes automatically if the flow reverses.
- Metal Disc is mushroom shaped with spherical seating surface.
- Disc is guided in Body as well as in Bonnet.
- Design Standard IS 778, Class-1.
- Also available with metal to metal seating.