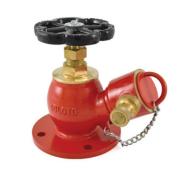

## 1093 Bronze Landing (Fire Hydrant) Valve (Flanged)

## **Salient Features**

- Design Standard IS 5290.
- Confirming to Type A specification.
- Screwed in Bonnet having instantaneous coupling with single outlet.
- PTFE Gland Packing for longer life and smooth operation of stem.
- Large flow way area to get full flow of water.
- Leakage proof by virtue of elastomer seat.
- Smooth operation of blank cap for quick mounting of water pipe.
- Life long rust free service.