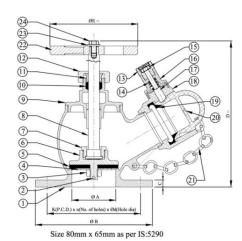

## **Materials**

| P.No. | Name of Part           | <b>Material of Construction</b> | Specification     | Qty. |
|-------|------------------------|---------------------------------|-------------------|------|
| 1     | Body                   | Bronze                          | IS 318 Gr. LTB 2  | 1    |
| 2     | Spilt Pin              | Brass                           |                   | 1    |
| 3     | Disc Nut               | Bronze                          | IS 318 Gr. LTB 2  | 1    |
| 4     | Washer                 | Bronze                          | IS 318 Gr. LTB 2  | 1    |
| 5     | Disc Washer            | Rubber                          | IS 937            | 1    |
| 6     | Disc Holder            | Bronze                          | IS 318 Gr. LTB 2  | 1    |
| 7     | Check Nut              | Bronze                          | IS 318 Gr. LTB 2  | 1    |
| 8     | Stem                   | Brass                           | IS 319            | 1    |
| 9     | Bonnet                 | Bronze                          | IS 318 Gr. LTB 2  | 1    |
| 10    | Gland Packing          | Asbestos Thread                 |                   | -    |
| 11    | Gland                  | Brass                           | IS 319            | 1    |
| 12    | Gland Nut              | Bronze                          | IS 318 Gr. LTB 2  | 1    |
| 13    | Knob with Cap          | Bronze                          | IS 318 Gr. LTB 2  | 1    |
| 14    | Spring                 | Phosphorous Bronze              | IS 7608           | 1    |
| 15    | Cam Tooth Nut          | Bronze                          | IS 318 Gr. LTB 2  | 1    |
| 16    | Cam Housing            | Bronze                          | IS 318 Gr. LTB 2  | 1    |
| 17    | Cam Tooth              | Brass                           | IS 319            | 1    |
| 18    | Instantaneous Coupling | Bronze                          | IS 318 Gr. LTB 2  | 1    |
| 19    | Washer                 | Rubber                          | IS 937            | 1    |
| 20    | Blank Cap              | Aluminium / ABS Plastic         | IS 617 /          | 1    |
| 21    | Chain                  | Carbon Steel                    |                   | 1    |
| 22    | Handwheel              | Cast Iron                       | IS 210 Gr. FG 200 | 1    |
| 23    | Washer                 | Carbon Steel                    |                   | 1    |
| 24    | Bolt                   | Bolt Carbon Steel               |                   |      |

## Sizes / Dimensions

| Size (Inches) | Size (mm) | ØA | ØB  | C +3 | D ~ | ØE ~ |  |
|---------------|-----------|----|-----|------|-----|------|--|
| 3             | 80        | 75 | 200 | 12   | 240 | 150  |  |

~ ±10