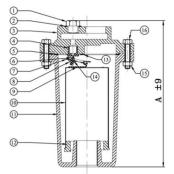

## Materials

| P.No. | Name of Part     | Material of Construction | Specification       | Qty.     |
|-------|------------------|--------------------------|---------------------|----------|
| 1     | Plug             | Stainless Steel          | ASTM A 276 Type 410 | 1        |
| 2     | Gasket           | Steam Jointing Sheet     | IS 2712 Gr. W/3     | 1        |
| 3     | Cover            | Cast Iron                | IBR 86 To 93 Gr. A  | 1        |
| 4     | Valve Seat       | Stainless Steel          | ASTM A 276 Type 304 | 1        |
| 5     | Gasket           | Steam Jointing Sheet     | IS 2712 Gr. W/3     | 1        |
| 6     | Valve            | Stainless Steel          | Type 304            | 1        |
| 7     | Valve Lever      | Stainless Steel          | Type 304            | 1        |
| 8     | Valve Hook       | Stainless Steel          | Type 304            | 1        |
| 9     | Bucket Hook      | Stainless Steel          | Type 304            | 1        |
| 10    | Bucket           | Stainless Steel          | Non-Rustable        | 1        |
| 11    | Body             | Cast Iron                | IBR 86 To 93 Gr. A  | 1        |
| 12    | Bucket Ring      | Cast Iron                | IBR 86 To 93 Gr. A  | 1        |
| 13    | Valve Hook Plate | Stainless Steel          | Туре 304            | 1        |
| 14    | Circlip Lock     | Spring Steel             | Non-Rustable        | 1        |
| 15    | Nuts             | Carbon Steel             |                     | As Reqd. |
| 16    | Bolts            | Carbon Steel             |                     | As Reqd. |

## Sizes / Dimensions

| Size (Inches) | Size (mm) | A ±9 | В      |
|---------------|-----------|------|--------|
| 1/2           | 15        | 170  | 1/2″   |
| 3/4           | 20        | 210  | 3/4″   |
| 1             | 25        | 275  | 1″     |
| 1 1/4         | 32        | 372  | 1 1/4″ |
| 1 1/2         | 40        | 372  | 1 1/2″ |
| 2             | 50        | 412  | 2″     |