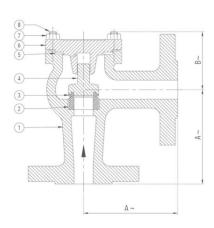

#### **Materials**

| P.No. | Name of<br>Part   | Material of<br>Construction | Specification                             | Qty.     |
|-------|-------------------|-----------------------------|-------------------------------------------|----------|
| 1     | Body              | Cast Iron                   | IBR 86-93 Gr. A                           | 1        |
| 2     | Body Seat<br>Ring | Stainless Steel             | ASTMA 276 Type 410 / ASTMA<br>182 Gr. F6a | 1        |
| 3     | Disc Ring         | Stainless Steel             | ASTMA 276 Type 410 / ASTMA<br>182 Gr. F6a | 1        |
| 4     | Disc              | Cast Iron                   | IBR 86-93 Gr. A 1                         |          |
| 5     | Gasket            | Steam Jointing Sheet        | IS 2712 Gr. W/3                           |          |
| 6     | Bonnet            | Cast Iron                   | IBR 86-93 Gr. A                           | 1        |
| 7     | Nuts              | Carbon Steel                | IS 1367                                   | As Reqd. |
| 8     | Studs             | Carbon Steel                | IS 1367 As Reqd                           |          |

### **Sizes / Dimensions**

| Size (Inches) | Size (mm) | A ~ | B ~ |
|---------------|-----------|-----|-----|
| 1/2           | 15        | 90  | 54  |
| 3/4           | 20        | 95  | 55  |
| 1             | 25        | 100 | 58  |
| 1 1/4         | 32        | 105 | 66  |
| 1 1/2         | 40        | 115 | 78  |
| 2             | 50        | 125 | 85  |
| 2 1/2         | 65        | 145 | 95  |
| 3             | 80        | 155 | 110 |
| 4             | 100       | 175 | 125 |
| 6             | 150       | 225 | 182 |
| 8*            | 200       | 275 | 190 |