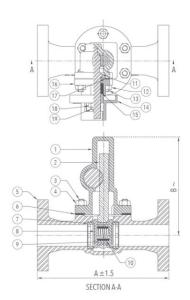

Test Pressure (Hydrostatic) : Shell: 48 kg/cm<sup>2</sup>g (700 psig) Test Pressure (Steam): Seat: 24.50 kg/cm<sup>2</sup>g (350 psig)

Maximum Working Temperature: 425°C

| P.No. | Name of Part   | Material of Construction | Specification          | Qty.     |
|-------|----------------|--------------------------|------------------------|----------|
| 1     | Bonnet         | Cast Steel               | IBR 73 – 80 Gr. B      | 1        |
| 2     | Rack           | Bronze                   | IBR 282 (a) (iv) Gr. B | 1        |
| 3     | Studs          | Alloy Steel              | ASTM A 193 Gr. B7      | As Reqd. |
| 4     | Nuts           | H.T Steel                | ASTM A 194 Gr. 2H      | As Reqd. |
| 5     | Body           | Cast Steel               | IBR 73 – 80 Gr. B      | 1        |
| 6     | Gasket         | Steam Joining Sheet      | IS 2712 Gr. W/3        | 1        |
| 7     | Body Seat Ring | Stainless Steel          | ASTM A 276 Type 410    | 1        |
| 8     | Male Disc      | Stainless Steel          | ASTM A 276 Type 410    | 1        |
| 9     | Female Disc    | Stainless Steel          | ASTM A 276 Type 410    | 1        |
| 10    | Spring         | Stainless Steel          | IS 4454 Part 4 Gr. 2   | 1        |
| 11    | Pinion         | Stainless Steel          | ASTM A 276 Type 410    | 1        |
| 12    | Nuts           | H.T Steel                | ASTM A 194 Gr. 2H      | As Reqd. |
| 13    | Studs          | Alloy Steel              | ASTM A 193 Gr. B7      | As Reqd. |
| 14    | Gland          | Bronze                   | IBR 282 (a) (iv) Gr. B | 1        |
| 15    | Gland Packing  | Braided Graphite         | IS 4687                | -        |
| 16    | Stuffing Box   | Bronze                   | IBR 282 (a) (iv) Gr. B | 1        |
| 17    | Gasket         | Steam Joining Sheet      | IS 2712 Gr. W/3        | 1        |
| 18    | Nuts           | Alloy Steel              | ASTM A 193 Gr. B7      | As Reqd. |
| 19    | Studs          | H.T Steel                | ASTM A 194 Gr. 2H      | As Reqd. |

## Sizes / Dimensions

| Size (Inches) | Size (mm) | A ±1.5 | B ~ |
|---------------|-----------|--------|-----|
| 1             | 25        | 178    | 180 |
| 1 1/4         | 32        | 241    | 190 |
| 1 1/2         | 40        | 267    | 220 |
| 2             | 50        | 305    | 244 |