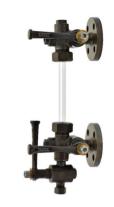

# 1091 Cast Steel Sleeve Packed Water Level Gauge (Flanged)

### **Salient Features**

- Flanged End to BS 10 Table 'J'.
- Automatic Shut Off Device in Water Arm.
- Available for both, Right Hand and Left Hand.
- Premium Quality Sleeve, Reinforced by metallic eye holes, is provided to avoid any clogging of passage.
- Each piece is fitted with self adjusting inverted taper plug (Stainless Steel) which forms a seal in the renewable moulded asbestos sleeve.
- Sleeve can easily be positioned by a rib which fits in the corresponding groove of the body.