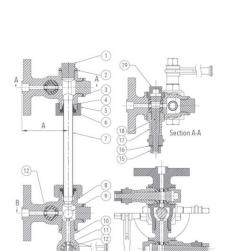

### **Materials**

| P.No. | Name of Part | <b>Material of Construction</b> | Specification          | Qty. |
|-------|--------------|---------------------------------|------------------------|------|
| 1     | Plug         | Stainless Steel                 | ASTM A 276 Type 410    | 3    |
| 2     | Gasket       | Steam Jointing Sheet            | IS 2712 Gr. W/3        | 4    |
| 3     | Upper Arm    | Cast Steel                      | IBR 73-80 Gr. B        | 1    |
| 4     | Cone         | Synthetic Rubber                | IS 5192-1              | 2    |
| 5     | Nut          | Stainless Steel                 | ASTM A 276 Type 410    | 2    |
| 6     | Washer       | Bronze                          | IBR 282 (a) (iv) Gr. B | 2    |
| 7     | Glass Tube*  | Toughened Glass                 |                        | 1    |
| 8     | Lower arm    | Cast Steel                      | IBR 73-80 Gr. B        | 1    |
| 9     | Ball         | Stainless Steel                 | ASTM A 276 Type 304    | 1    |
| 10    | Drain Valve  | Cast Steel                      | IBR 73-80 Gr. B        | 1    |
| 11    | Sleeve Bush  | Bronze                          | IBR 282 (a) (iv) Gr. B | 6    |
| 12    | Sleeve       | Moulded Asbestos                |                        | 3    |
| 13    | Nipple       | Stainless Steel                 | ASTM A 276 Type 410    | 1    |
| 14    | Union Nut    | Stainless Steel                 | ASTM A 276 Type 410    | 1    |
| 15    | Nut          | Carbon Steel                    |                        | 3    |
| 16    | Name Plate   | Brass / Aluminium               |                        | 3    |
| 17    | Bonnet       | Stainless Steel                 | ASTM A 276 Type 410    | 3    |
| 18    | Stem         | Stainless Steel                 | ASTM A 276 Type 410    | 3    |
| 19    | Lock Nut     | Stainless Steel                 | ASTM A 276 Type 410    | 3    |
| 20    | Handle       | S.G Iron                        | IS 1865 / ASTM A 536   | 3    |

<sup>\*</sup>Glass Tube is not provided with this product.

### **Sizes / Dimensions**

| Size (Inches) | Size (mm) | Α  |
|---------------|-----------|----|
| 1/2           | 15        | 84 |
| 3/4           | 20        | 99 |

Phones: +91 181 4676666 (100 Lines)