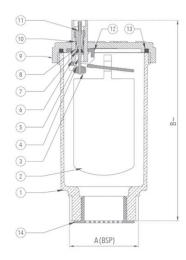

## **Materials**

| P.No. | Name of Part | Material of Construction     | Specification   | Qty. |
|-------|--------------|------------------------------|-----------------|------|
| 1     | Body         | Forged Brass (Chrome Plated) | IS 6912 Gr. FLB | 1    |
| 2     | Float        | Polypropylene                |                 | 1    |
| 3     | Lock         | Polypropylene                |                 | 1    |
| 4     | Hing         | Polypropylene                |                 | 1    |
| 5     | Seat         | Forged Brass                 | IS 6912 Gr. FLB | 1    |
| 6     | Chamber      | Forged Brass                 | IS 6912 Gr. FLB | 1    |
| 7     | Ring         | Nitrile Rubber               | IS 5192 - 1     | 1    |
| 8     | Valve        | Brass                        | IS 319 Gr. 2    | 1    |
| 9     | Cover        | Forged Brass (Chrome Plated) | IS 6912 Gr. FLB | 1    |
| 10    | Ring         | Nitrile Rubber               | IS 5192 - 1     | 1    |
| 11    | Spring       | Stainless Steel              | Type 304        | 1    |
| 12    | Bracket      | Polypropylene                |                 | 1    |
| 13    | 'O' Ring     | Nitrile Rubber               | IS 5192 - 1     | 1    |
| 14    | Strainer     | Plastic                      |                 | 1    |

## Sizes / Dimensions

| Size (Inches) | Size (mm) | Α    | B ~ |
|---------------|-----------|------|-----|
| 1/2           | 15        | 1/2″ | 75  |
| 3/4           | 20        | 3/4″ | 95  |
| 1             | 25        | 1"   | 97  |