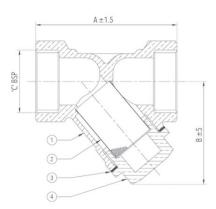

#### **Materials**

| P.No. | Name of Part                  | <b>Material of Construction</b> | Specification   | Quantity |
|-------|-------------------------------|---------------------------------|-----------------|----------|
| 1     | Body                          | Forged Brass                    | IS 6912 Gr. FLB | 1        |
| 2     | Screen (Ø1 mm<br>Perforation) | Stainless Steel                 | Type 304        | 1        |
| 3     | Gasket                        | PTFE                            | BS EN 12086-1   | 1        |
| 4     | Cover                         | Forged Brass                    | IS 6912 Gr. FLB | 1        |

## **Sizes / Dimensions**

| Size (Inches) | Size (mm) | A ±1.5 | B ±5 | С      |
|---------------|-----------|--------|------|--------|
| 1/2           | 15        | 54     | 45   | 1/2″   |
| 3/4           | 20        | 67.5   | 56   | 3/4″   |
| 1             | 25        | 75     | 56   | 1″     |
| 1 1/4         | 32        | 94     | 73   | 1 1/4" |
| 1 1/2         | 40        | 100    | 80   | 1 1/2″ |
| 2             | 50        | 126    | 99   | 2″     |