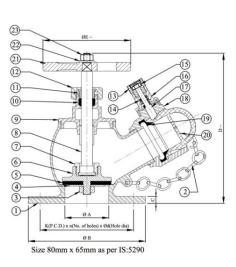

### Materials

| P.No. | Name of Part           | Material of Construction | Specification          | Qty. |
|-------|------------------------|--------------------------|------------------------|------|
| 1     | Body                   | Stainless Steel          | IS 3444 Gr. 1          | 1    |
| 2     | Chain                  | Carbon Steel             |                        | 1    |
| 3     | Disc Nylock Nut        | Carbon Steel             |                        | 1    |
| 4     | Washer                 | Stainless Steel          | IS 6603 Gr. X04Cr19Ni9 | 1    |
| 5     | Disc Washer            | Rubber                   | IS 937                 | 1    |
| 6     | Disc Holder            | Stainless Steel          | IS 3444 Gr. 1          | 1    |
| 7     | Check Nut              | Stainless Steel          | IS 3444 Gr. 1          | 1    |
| 8     | Stem                   | Stainless Steel          | IS 6603 Gr. X04Cr19Ni9 | 1    |
| 9     | Bonnet                 | Stainless Steel          | IS 3444 Gr. 1          | 1    |
| 10    | Gland Packing          | Asbestos Thread          |                        | -    |
| 11    | Gland                  | Stainless Steel          | IS 6603 Gr. X04Cr19Ni9 | 1    |
| 12    | Gland Nut              | Stainless Steel          | IS 3444 Gr. 1          | 1    |
| 13    | Knob with Cap          | Stainless Steel          | IS 3444 Gr. 1          | 1    |
| 14    | Spring                 | Stainless Steel          | IS 4454 Part 4 Gr. 2   | 1    |
| 15    | Cam Tooth Nut          | Stainless Steel          | IS 6603 Gr. X04Cr19Ni9 | 1    |
| 16    | Cam Housing            | Stainless Steel          | IS 3444 Gr. 1          | 1    |
| 17    | Cam Tooth              | Stainless Steel          | IS 3444 Gr. 1          | 1    |
| 18    | Instantaneous Coupling | Stainless Steel          | IS 3444 Gr. 1          | 1    |
| 19    | Washer                 | Rubber                   | IS 937                 | 1    |
| 20    | Blank Cap              | Aluminium / ABS Plastic  | IS 617 /               | 1    |
| 21    | Handwheel              | Cast Iron                | IS 210 Gr. FG 200      | 1    |
| 22    | Washer                 | Carbon Steel             |                        | 1    |
| 23    | Nut                    | Carbon Steel             |                        | 1    |

## Sizes / Dimensions

| Size (Inches) | Size (mm) | ØA | ØB  | C +3 | D ~ | ØE ~ |
|---------------|-----------|----|-----|------|-----|------|
| 3             | 80        | 75 | 200 | 12   | 230 | 150  |